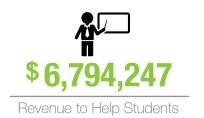

As you've likely seen in the news, budget cuts at the city and state level continue to impact our students' overall education. However, thanks to the generosity of our donors we have been able to continue offering JA programs at no cost to schools, teachers, or students. With the support of the private sector, we delivered JA programs to 554,742 students in twelve counties during the 2015 - 2016 school year. The students we reached are now better equipped to manage their finances, become entrepreneurs, and enter the global workforce.